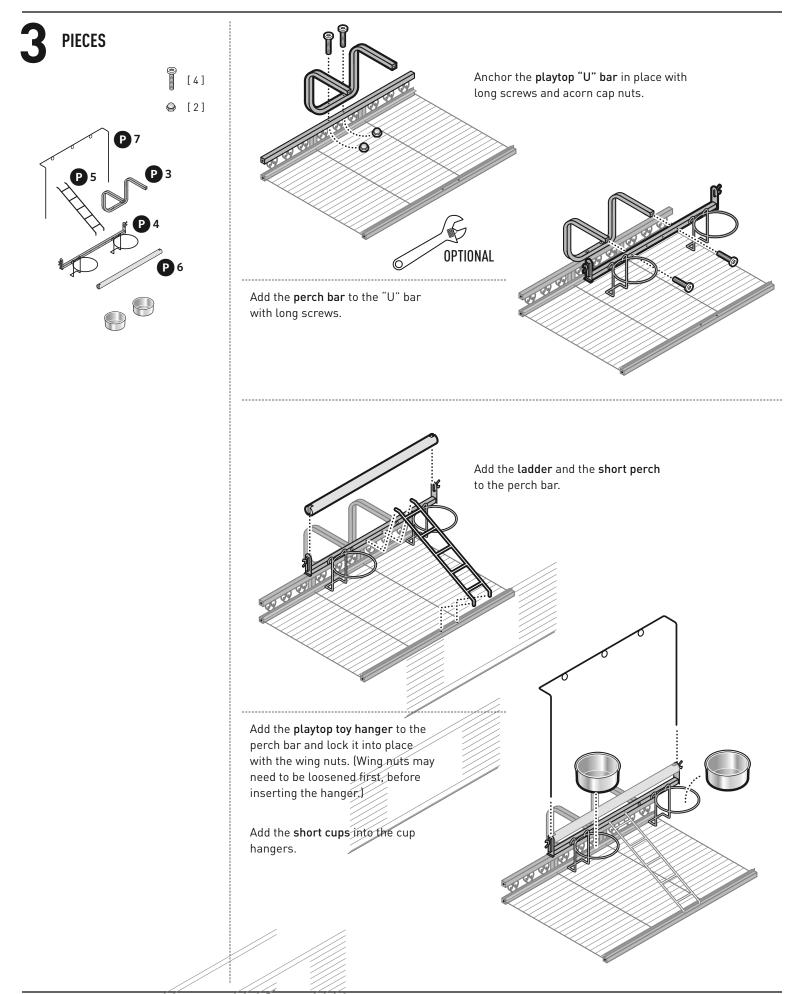

#### For best results, follow the Assembly Steps in the order presented.

3159-04/20-USL.5