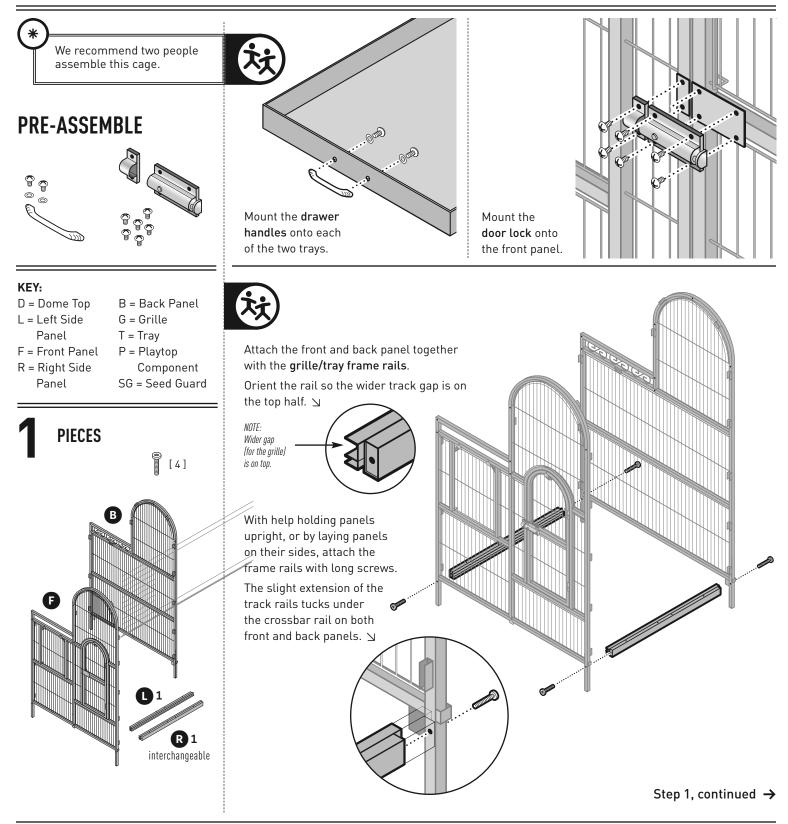

### **FIND A FRIEND**

A second person's assistance is a necessity during assembly of this cage. Look for this symbol throughout the instructions for the times when your friend's assistance is most needed:

### ... continued

With help holding panels upright, slide the **left and right side panels** down through the channels. ∠

At the bottom, insert the extended wires into the holes on the frame rail.  $\table$ 