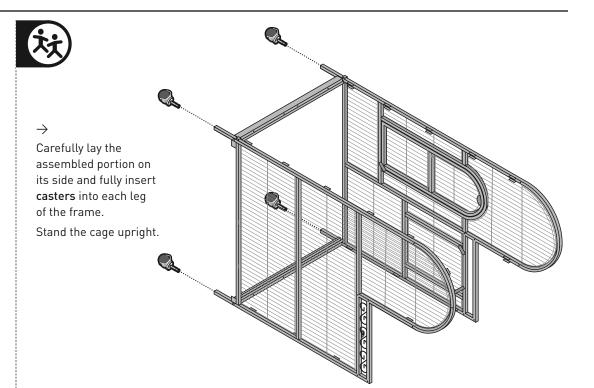

### **FIND A FRIEND**

A second person's assistance is a necessity during assembly of this cage. Look for this symbol throughout the instructions for the times when your friend's assistance is most needed: