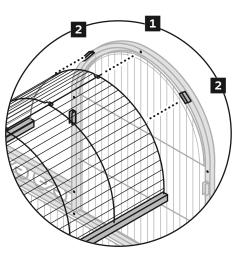

... continued

[4]

D

The **dome top** must be aligned at several points before it can be anchored in place.

Along the front and back of the dome top:
Insert the extended wire at the very top with the corresponding hole on the frame;
Center the outer edge wires within the channels. →

On the underside of the dome top rails are holes that align with extended wires on the vertical sides —  $\blacksquare$  three holes on the left/short side;  $\blacksquare$  four holes on the right side.  $\square$ 

3

0000

4

After all points along the front, back, and bottom surfaces have been aligned, anchor the dome top in place with long screws. \

\* Before anchoring the dome top, also double check that the side panel mesh remains centered within the channels.