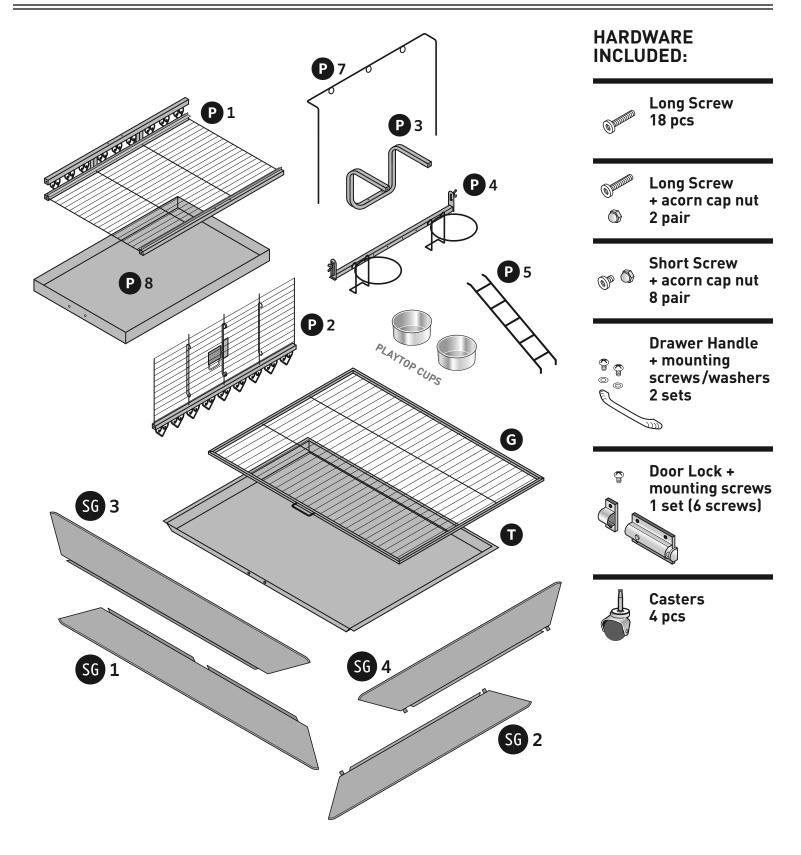

On the underside of the dome top rails are holes that align with extended wires on the vertical sides —  $\blacksquare$  three holes on the left/short side;  $\blacksquare$  four holes on the right side.  $\square$ 

3

0000

4

After all points along the front, back, and bottom surfaces have been aligned, anchor the dome top in place with long screws. \

\* Before anchoring the dome top, also double check that the side panel mesh remains centered within the channels.