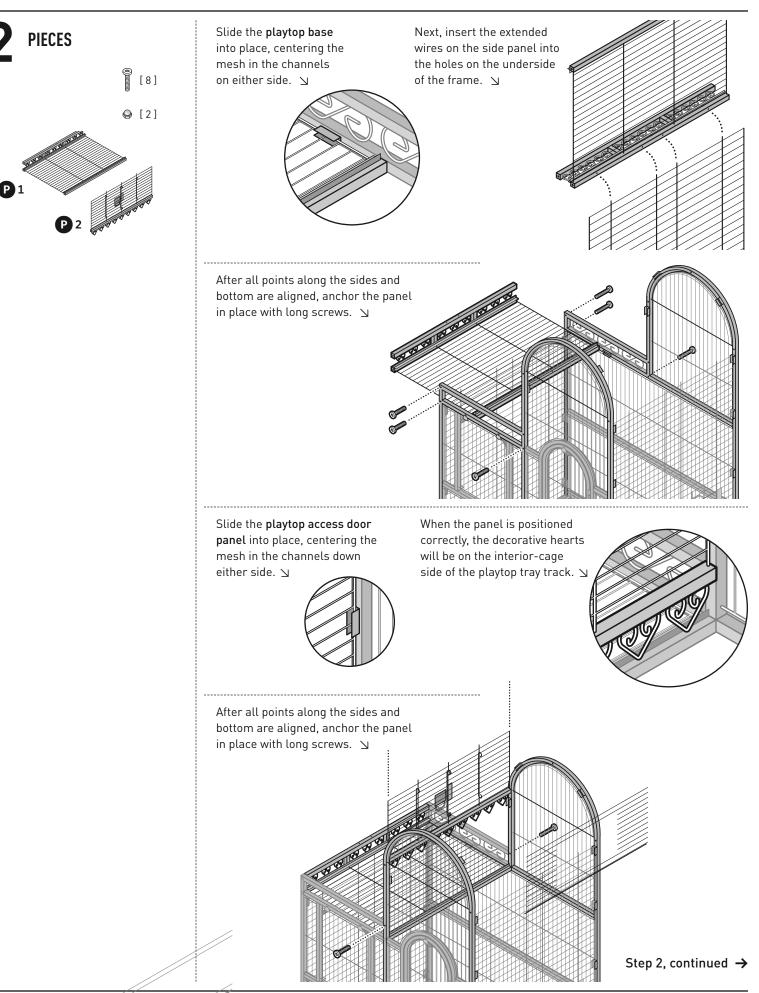

3

0000

4

After all points along the front, back, and bottom surfaces have been aligned, anchor the dome top in place with long screws. \

\* Before anchoring the dome top, also double check that the side panel mesh remains centered within the channels.