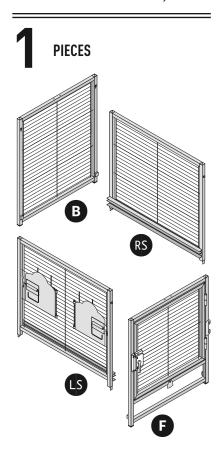

## PIECES

Install the perch on the inside of the cage, from side to side.

From the outside, replace the endcaps back onto the ends, to hold the perch in place.

Rotate the windbell lock up and slide the grille into the top channel and the tray into the bottom channel.