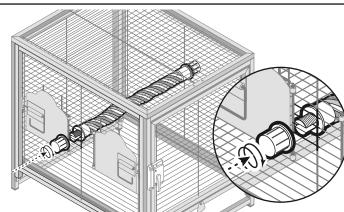

## PIECES

Install the perch on the inside of the cage, from side to side.

From the outside, replace the endcaps back onto the ends, to hold the perch in place.

Rotate the windbell lock up and slide the grille into the top channel and the tray into the bottom channel.