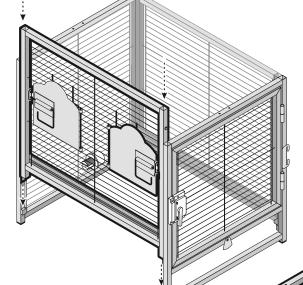

Slide the panel down to lock the knob into the hole slot and trapping the bottom tab in the sleeve.

Continue around to the **front** and **left side** panels, assembling in the same manner.

Insert the posts of the **roof** into the holes of the frame corners.