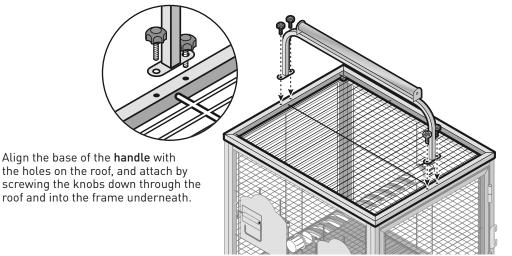

Slide the panel down to lock the knob into the hole slot and trapping the bottom tab in the sleeve.

Continue around to the **front** and **left side** panels, assembling in the same manner.

Insert the posts of the **roof** into the holes of the frame corners.