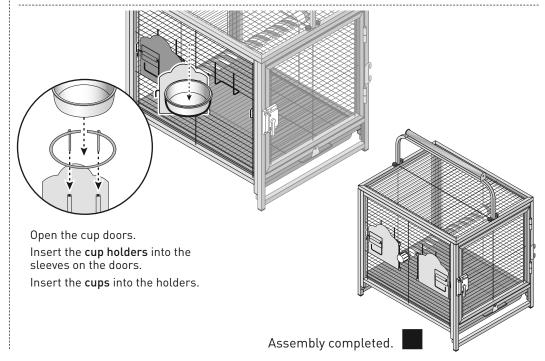

## PIECES

Install the perch on the inside of the cage, from side to side.

From the outside, replace the endcaps back onto the ends, to hold the perch in place.

Rotate the windbell lock up and slide the grille into the top channel and the tray into the bottom channel.