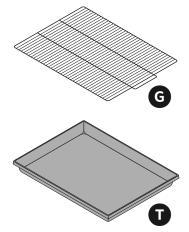

## PIECES

Install the perch on the inside of the cage, from side to side.

From the outside, replace the endcaps back onto the ends, to hold the perch in place.

Rotate the windbell lock up and slide the grille into the top channel and the tray into the bottom channel.