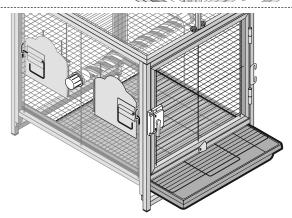

#### KEY:

On the vertical surface of the **right side** panel:

Α

Insert the <u>knob</u> into the hole on the **back panel**.

В

Align the <u>extended tab</u> at the bottom of the frame above the sleeve on the **back panel**.

Slide the panel down to lock the knob into the hole slot and trapping the bottom tab in the sleeve.

Continue around to the **front** and **left side** panels, assembling in the same manner.

Insert the posts of the **roof** into the holes of the frame corners.