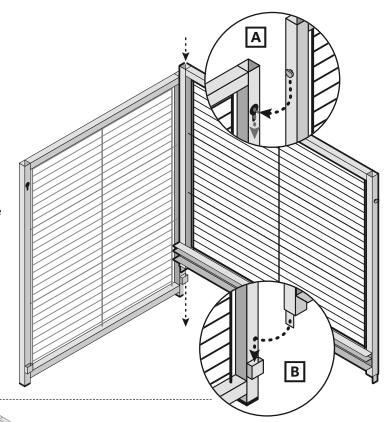

#### KEY:

On the vertical surface of the **right side** panel:

Α

Insert the <u>knob</u> into the hole on the **back panel**.

В

Align the <u>extended tab</u> at the bottom of the frame above the sleeve on the **back panel**.

Slide the panel down to lock the knob into the hole slot and trapping the bottom tab in the sleeve.

Continue around to the **front** and **left side** panels, assembling in the same manner.

Insert the posts of the **roof** into the holes of the frame corners.